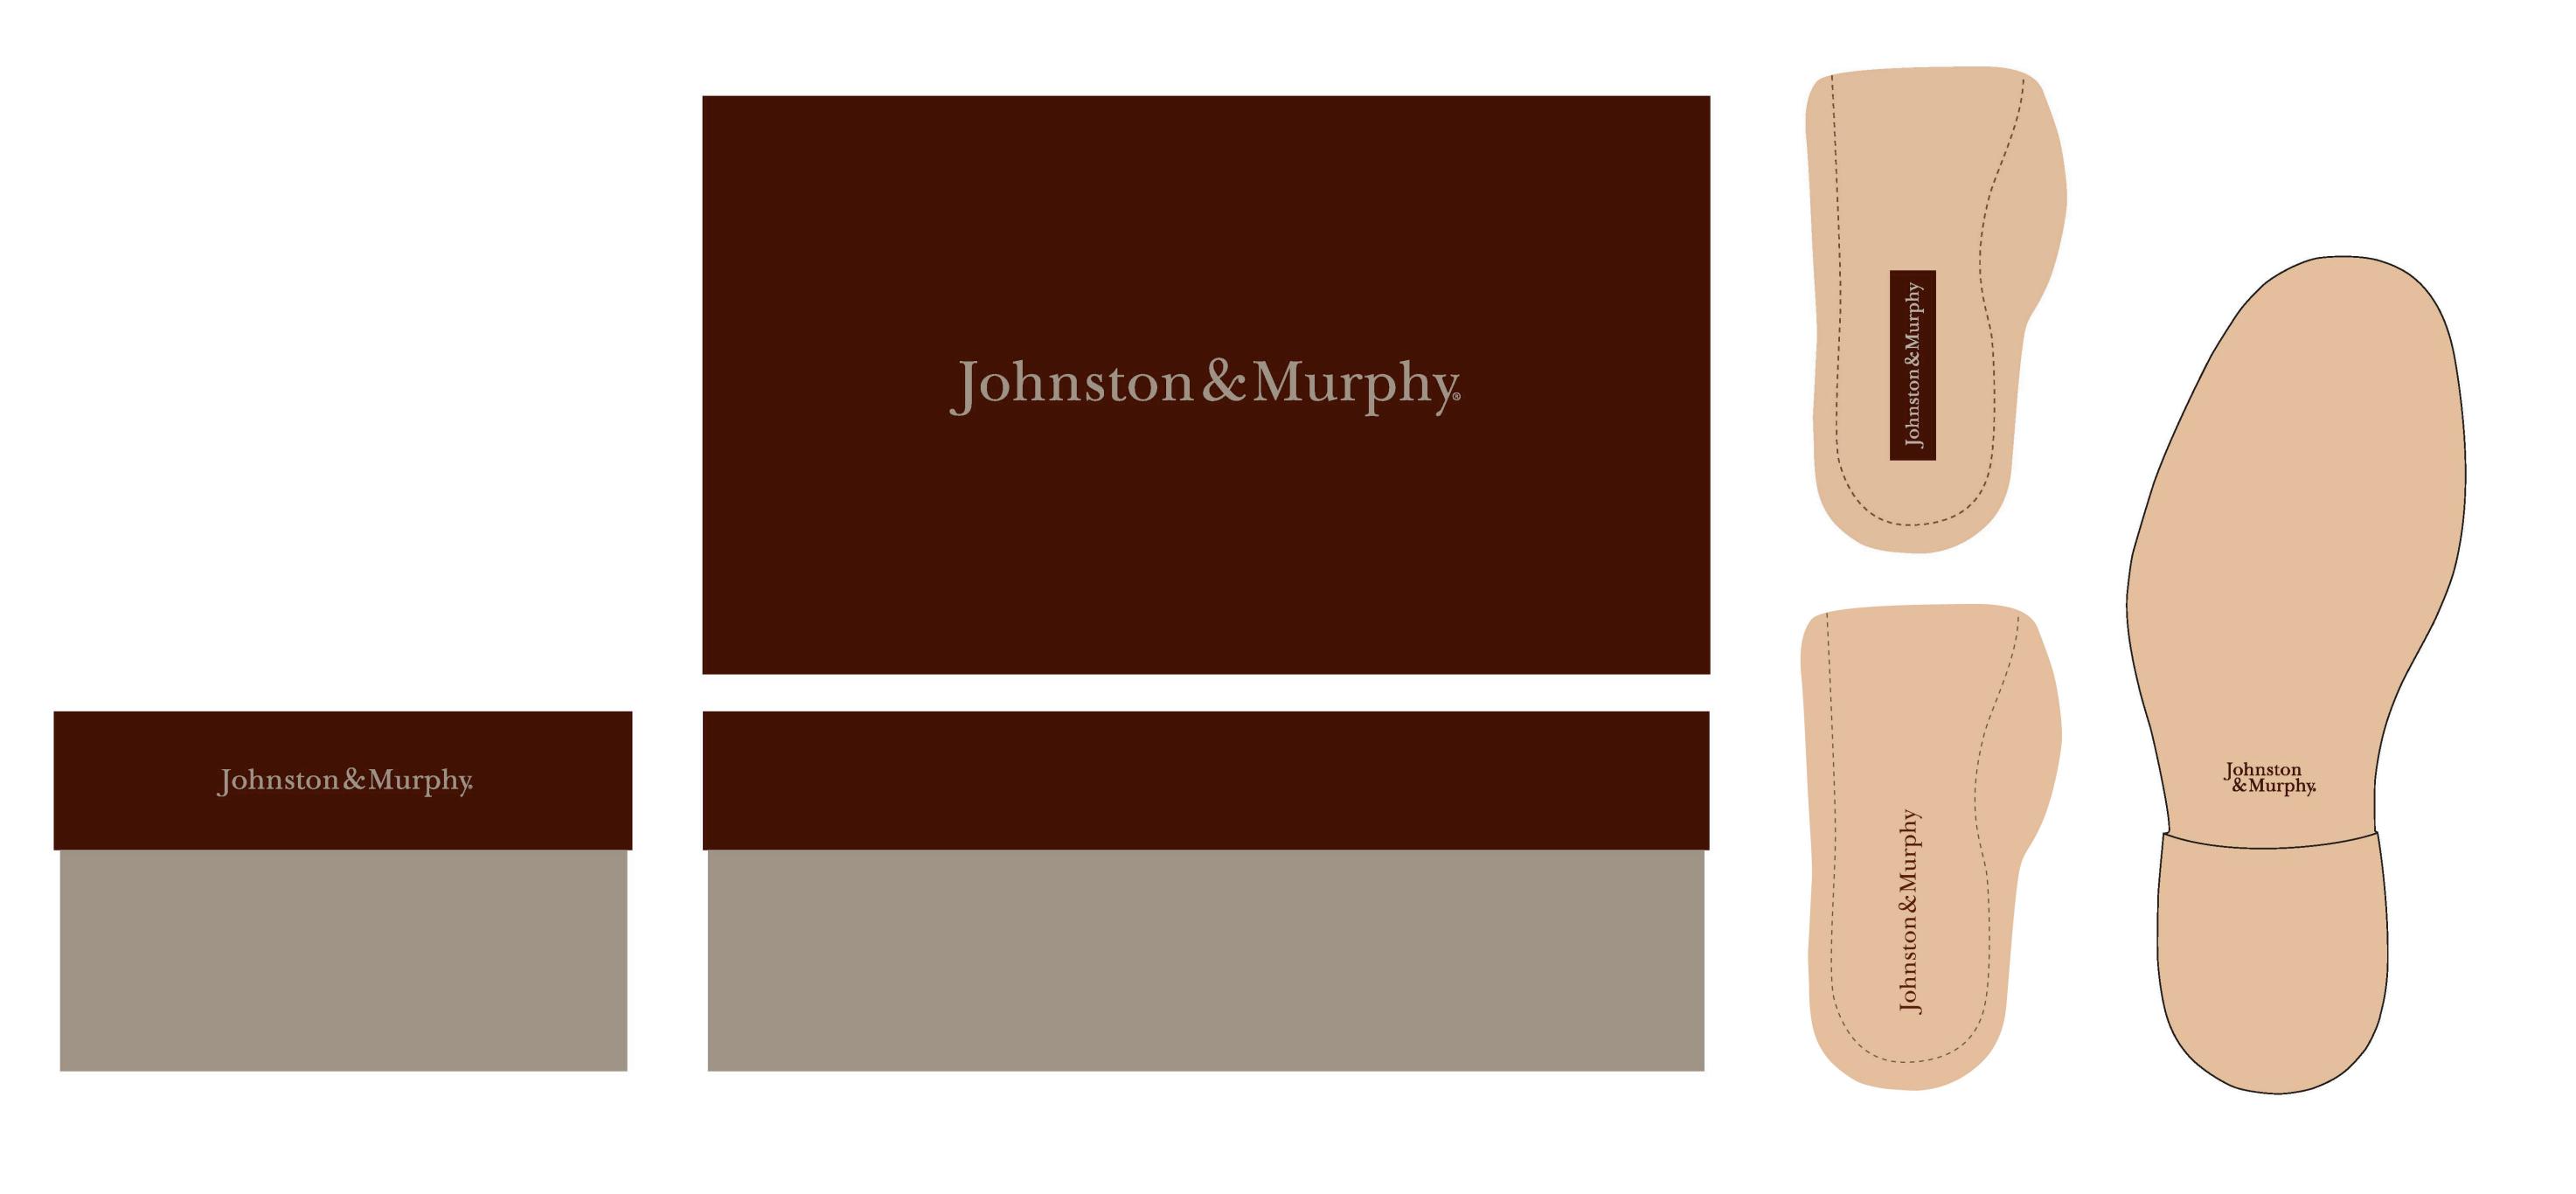

#### 1. TISSUE

- The tissue should be ordered through Pou Ming. ID# TS-J&M-Gray&Brown-#5
- The tissue is 337mm wide and 746mm tall.
- Artwork will be printed on white tissue paper in PMS 7596 & 50% of PMS 7596 on the matte side of the paper.

## **JOHNSTON & MURPHY VALUE CHANNEL PACKAGING**

Price Quote: tbd

Updated: 8/17/11

Ordering Information:

lisa.jw@pyzs.com.cn edison.ho@pyzs.com.cn maxma@pyzs.com.cn

Pou Ming Paper Products Mfg. Co., Ltd. First Industrial Estate Sanxiang Town Zhongshan City Guangdong Province China

Tel: 86-760-8668-3855/6, 86691756/7

Box ID: BX-J&M-GRAY&BROWN-#5

Tissue ID: TS-J&M-GRAY&BROWN-#5