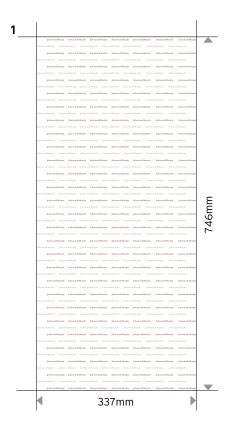

#### 1. TISSUE

- The tissue should be ordered through Pou Ming. ID# TS-J&M-Gray&Brown-#5
- The tissue is 337mm wide and 746mm tall.
- Artwork will be printed on white tissue paper in PMS 7596 & 50% of PMS 7596 on the matte side of the paper.