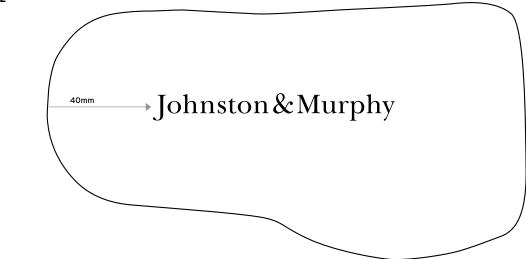

#### 1. HEEL PAD LABEL

- The only acceptable logo is the primary brand logotype.
  - File Name: JM\_LOGO\_HEATSTAMP\_VALUE
- The logo heat stamp is a self emboss with no color fill unless otherwise directed.
- The logo is heat stamped 63mm wide and 7.5mm tall.

#### 2. HEEL PAD HEAT STAMP PLACEMENT

- The heel pad heat stamp is 40mm from the heel of the shoe and centered side to side.
- The logo should read from heel to toe.

1