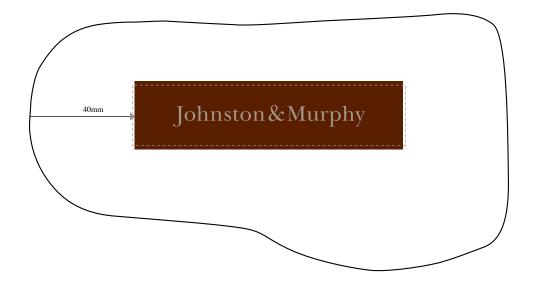

# 1. HEEL PAD LABEL

- The heel pad label should be ordered through Avery Dennison.
- Reference Item # GEN-JM-SL497

#### 2. HEEL PAD PLACEMENT

- The heel and toe ends of the label are tucked and the label is stitched on all four sides using PMS Warm Gray 6C thread.
- The logo should read from heel to toe.
- The heel pad label is 40mm from the heel of the shoe and centered side to side.