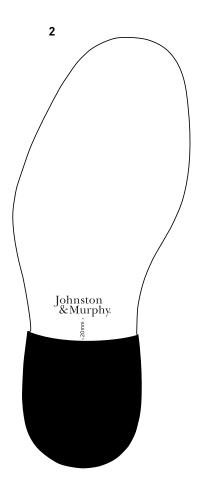

#### 1. SHANK OUTSOLE STAMP

- The only acceptable logo is the secondary brand logo. File Name: JM\_SHANK\_VALUE
- The logo must feature the ® registration mark.
- The logo is heat stamped 30mm wide and 11mm tall.

## 2. SHANK OUTSOLE STAMP PLACEMENT

- The shank outsole stamp is used on all footwear unless otherwise directed.
- The baseline of the shank outsole heat stamp is 20mm above the heel of the shoe and centered side to side.
- Placement of logo may vary by style.